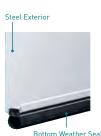

## HR1000

Single-Layer: Steel

- Heavy-duty Exterior Steel
- Durable Reliable Low Maintenance