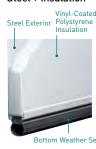

#### HR2000

Double-Layer: Steel + Insulation

- · Heavy-duty Exterior Steel
- Durable, Reliable, Low Maintenance
- Environmentally Safe Polystyrene Thermal Insulation with Vinyl Backing
- · Energy Efficient
- · Quiet Operation