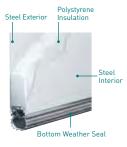

## HR1000

Single-Layer: Steel

- Heavy-duty Exterior Steel
- Durable Reliable Low Maintenance

#### HR2000

Double-Layer: Steel + Insulation

- · Heavy-duty Exterior Steel
- Durable, Reliable, Low Maintenance
- Environmentally Safe Polystyrene Thermal Insulation with Vinyl Backing
- · Energy Efficient
- · Quiet Operation

## HR3000

Triple-Layer: Steel + Insulation + Steel

- Heavy-duty Exterior and Interior Steel
- Durable Reliable Low Maintenance
- Environmentally Safe Polystyrene Thermal Insulation
- Superior Energy Efficiency
- Extra Quiet Operation