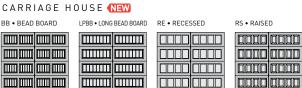

#### PANEL DESIGNS WARRANTY

\*Available in Amarr Heritage HR3000 only

### **Specifications**

| Amarr                                                                                                                                                                                                                                                                                                                                                                                                                                                                                                                                                                                                                                                                                                                                                                                                                                                                                                                                                                                                                                                                                                                                                                                                                                                                                                                                                                                                                                                                                                                                                                                                                                                                                                                                                                                                                                                                                                                                                                                                                                                                                                                          | AMARR<br>HERITAGE<br>HR1000 | AMARR<br>HERITAGE<br>HR2000 | AMARR<br>HERITAGE<br>HR3000 |
|--------------------------------------------------------------------------------------------------------------------------------------------------------------------------------------------------------------------------------------------------------------------------------------------------------------------------------------------------------------------------------------------------------------------------------------------------------------------------------------------------------------------------------------------------------------------------------------------------------------------------------------------------------------------------------------------------------------------------------------------------------------------------------------------------------------------------------------------------------------------------------------------------------------------------------------------------------------------------------------------------------------------------------------------------------------------------------------------------------------------------------------------------------------------------------------------------------------------------------------------------------------------------------------------------------------------------------------------------------------------------------------------------------------------------------------------------------------------------------------------------------------------------------------------------------------------------------------------------------------------------------------------------------------------------------------------------------------------------------------------------------------------------------------------------------------------------------------------------------------------------------------------------------------------------------------------------------------------------------------------------------------------------------------------------------------------------------------------------------------------------------|-----------------------------|-----------------------------|-----------------------------|
| PANEL DESIGNS                                                                                                                                                                                                                                                                                                                                                                                                                                                                                                                                                                                                                                                                                                                                                                                                                                                                                                                                                                                                                                                                                                                                                                                                                                                                                                                                                                                                                                                                                                                                                                                                                                                                                                                                                                                                                                                                                                                                                                                                                                                                                                                  |                             |                             |                             |
| Short                                                                                                                                                                                                                                                                                                                                                                                                                                                                                                                                                                                                                                                                                                                                                                                                                                                                                                                                                                                                                                                                                                                                                                                                                                                                                                                                                                                                                                                                                                                                                                                                                                                                                                                                                                                                                                                                                                                                                                                                                                                                                                                          | •                           | •                           | •                           |
| Long                                                                                                                                                                                                                                                                                                                                                                                                                                                                                                                                                                                                                                                                                                                                                                                                                                                                                                                                                                                                                                                                                                                                                                                                                                                                                                                                                                                                                                                                                                                                                                                                                                                                                                                                                                                                                                                                                                                                                                                                                                                                                                                           | •                           | •                           | •                           |
| Flush                                                                                                                                                                                                                                                                                                                                                                                                                                                                                                                                                                                                                                                                                                                                                                                                                                                                                                                                                                                                                                                                                                                                                                                                                                                                                                                                                                                                                                                                                                                                                                                                                                                                                                                                                                                                                                                                                                                                                                                                                                                                                                                          |                             |                             | •                           |
| Ribbed                                                                                                                                                                                                                                                                                                                                                                                                                                                                                                                                                                                                                                                                                                                                                                                                                                                                                                                                                                                                                                                                                                                                                                                                                                                                                                                                                                                                                                                                                                                                                                                                                                                                                                                                                                                                                                                                                                                                                                                                                                                                                                                         |                             |                             | •                           |
| Carriage House‡ <b>NEW</b>                                                                                                                                                                                                                                                                                                                                                                                                                                                                                                                                                                                                                                                                                                                                                                                                                                                                                                                                                                                                                                                                                                                                                                                                                                                                                                                                                                                                                                                                                                                                                                                                                                                                                                                                                                                                                                                                                                                                                                                                                                                                                                     | 4 Designs                   | 4 Designs                   | 4 Designs                   |
| INSULATION1                                                                                                                                                                                                                                                                                                                                                                                                                                                                                                                                                                                                                                                                                                                                                                                                                                                                                                                                                                                                                                                                                                                                                                                                                                                                                                                                                                                                                                                                                                                                                                                                                                                                                                                                                                                                                                                                                                                                                                                                                                                                                                                    |                             | Polystyrene                 | Polystyrene                 |
| R-VALUE <sup>2</sup>                                                                                                                                                                                                                                                                                                                                                                                                                                                                                                                                                                                                                                                                                                                                                                                                                                                                                                                                                                                                                                                                                                                                                                                                                                                                                                                                                                                                                                                                                                                                                                                                                                                                                                                                                                                                                                                                                                                                                                                                                                                                                                           |                             | 6.64                        | 9.05                        |
| DOOR THICKNESS                                                                                                                                                                                                                                                                                                                                                                                                                                                                                                                                                                                                                                                                                                                                                                                                                                                                                                                                                                                                                                                                                                                                                                                                                                                                                                                                                                                                                                                                                                                                                                                                                                                                                                                                                                                                                                                                                                                                                                                                                                                                                                                 | 2" (5.1cm)                  | 2" (5.1cm)                  | 2" (5.1cm)                  |
| STEEL THICKNESS                                                                                                                                                                                                                                                                                                                                                                                                                                                                                                                                                                                                                                                                                                                                                                                                                                                                                                                                                                                                                                                                                                                                                                                                                                                                                                                                                                                                                                                                                                                                                                                                                                                                                                                                                                                                                                                                                                                                                                                                                                                                                                                | 24 ga                       | 24 ga                       | 24/27 ga                    |
| INSULATED GLASS OPTION:                                                                                                                                                                                                                                                                                                                                                                                                                                                                                                                                                                                                                                                                                                                                                                                                                                                                                                                                                                                                                                                                                                                                                                                                                                                                                                                                                                                                                                                                                                                                                                                                                                                                                                                                                                                                                                                                                                                                                                                                                                                                                                        |                             |                             | •                           |
| WIND LOAD <sup>3</sup> AVAILABLE                                                                                                                                                                                                                                                                                                                                                                                                                                                                                                                                                                                                                                                                                                                                                                                                                                                                                                                                                                                                                                                                                                                                                                                                                                                                                                                                                                                                                                                                                                                                                                                                                                                                                                                                                                                                                                                                                                                                                                                                                                                                                               | •                           | •                           | •                           |
| PAINT FINISH WARRANTY <sup>4</sup>                                                                                                                                                                                                                                                                                                                                                                                                                                                                                                                                                                                                                                                                                                                                                                                                                                                                                                                                                                                                                                                                                                                                                                                                                                                                                                                                                                                                                                                                                                                                                                                                                                                                                                                                                                                                                                                                                                                                                                                                                                                                                             | Lifetime                    | Lifetime                    | Lifetime                    |
| WORKMANSHIP/HARDWARE WARRANTY4                                                                                                                                                                                                                                                                                                                                                                                                                                                                                                                                                                                                                                                                                                                                                                                                                                                                                                                                                                                                                                                                                                                                                                                                                                                                                                                                                                                                                                                                                                                                                                                                                                                                                                                                                                                                                                                                                                                                                                                                                                                                                                 | 3 Years                     | 5 Years                     | Lifetime                    |
| The detical and the state of th |                             |                             |                             |