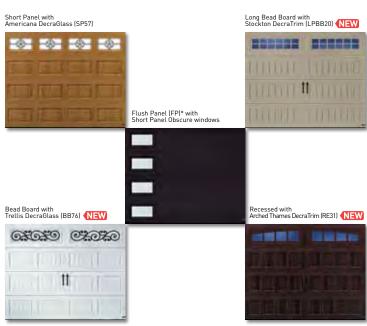

#### SHORT PANEL for traditional designs.

DecraGlass™Windows

SHORT PANEL for traditional designs.

VICTORIAN (54)

AMERICANA (57)

PRAIRIF (72)+

VICTORIAN (54)

AMERICANA (57)

PRAIRIE (72)†

----

---

#### LONG PANEL for traditional and carriage house designs.

RIVIERA (55)\*

HEARTLAND (70)

IARDIN (75)

RIVIERA (55)\*

HEARTI AND (70)

JARDIN (75)

LONG PANEL for traditional and carriage house designs.