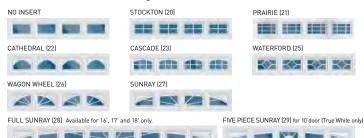

#### SHORT PANEL for traditional designs.

DecraGlass™Windows

SHORT PANEL for traditional designs.

VICTORIAN (54)

AMERICANA (57)

PRAIRIF (72)+

VICTORIAN (54)

AMERICANA (57)

PRAIRIE (72)†

----

---

#### LONG PANEL for traditional and carriage house designs.

RIVIERA (55)\*

HEARTLAND (70)

IARDIN (75)

RIVIERA (55)\*

HEARTI AND (70)

JARDIN (75)

LONG PANEL for traditional and carriage house designs.