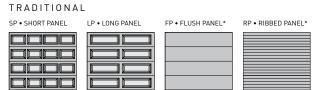

#### PANEL DESIGNS WARRANTY

\*Available in Amarr Heritage HR3000 only

### **Specifications**

| Amarr                                                                                                                                                                                                                                                                                                                                                                                                                                                                                                                                                                                                                                                                                                                                                                                                                                                                                                                                                                                                                                                                                                                                                                                                                                                                                                                                                                                                                                                                                                                                                                                                                                                                                                                                                                                                                                                                                                                                                                                                                                                                                                                          | AMARR<br>HERITAGE<br>HR1000 | AMARR<br>HERITAGE<br>HR2000 | AMARR<br>HERITAGE<br>HR3000 |
|--------------------------------------------------------------------------------------------------------------------------------------------------------------------------------------------------------------------------------------------------------------------------------------------------------------------------------------------------------------------------------------------------------------------------------------------------------------------------------------------------------------------------------------------------------------------------------------------------------------------------------------------------------------------------------------------------------------------------------------------------------------------------------------------------------------------------------------------------------------------------------------------------------------------------------------------------------------------------------------------------------------------------------------------------------------------------------------------------------------------------------------------------------------------------------------------------------------------------------------------------------------------------------------------------------------------------------------------------------------------------------------------------------------------------------------------------------------------------------------------------------------------------------------------------------------------------------------------------------------------------------------------------------------------------------------------------------------------------------------------------------------------------------------------------------------------------------------------------------------------------------------------------------------------------------------------------------------------------------------------------------------------------------------------------------------------------------------------------------------------------------|-----------------------------|-----------------------------|-----------------------------|
| PANEL DESIGNS                                                                                                                                                                                                                                                                                                                                                                                                                                                                                                                                                                                                                                                                                                                                                                                                                                                                                                                                                                                                                                                                                                                                                                                                                                                                                                                                                                                                                                                                                                                                                                                                                                                                                                                                                                                                                                                                                                                                                                                                                                                                                                                  |                             |                             |                             |
| Short                                                                                                                                                                                                                                                                                                                                                                                                                                                                                                                                                                                                                                                                                                                                                                                                                                                                                                                                                                                                                                                                                                                                                                                                                                                                                                                                                                                                                                                                                                                                                                                                                                                                                                                                                                                                                                                                                                                                                                                                                                                                                                                          | •                           | •                           | •                           |
| Long                                                                                                                                                                                                                                                                                                                                                                                                                                                                                                                                                                                                                                                                                                                                                                                                                                                                                                                                                                                                                                                                                                                                                                                                                                                                                                                                                                                                                                                                                                                                                                                                                                                                                                                                                                                                                                                                                                                                                                                                                                                                                                                           | •                           | •                           | •                           |
| Flush                                                                                                                                                                                                                                                                                                                                                                                                                                                                                                                                                                                                                                                                                                                                                                                                                                                                                                                                                                                                                                                                                                                                                                                                                                                                                                                                                                                                                                                                                                                                                                                                                                                                                                                                                                                                                                                                                                                                                                                                                                                                                                                          |                             |                             | •                           |
| Ribbed                                                                                                                                                                                                                                                                                                                                                                                                                                                                                                                                                                                                                                                                                                                                                                                                                                                                                                                                                                                                                                                                                                                                                                                                                                                                                                                                                                                                                                                                                                                                                                                                                                                                                                                                                                                                                                                                                                                                                                                                                                                                                                                         |                             |                             | •                           |
| Carriage House‡ <b>NEW</b>                                                                                                                                                                                                                                                                                                                                                                                                                                                                                                                                                                                                                                                                                                                                                                                                                                                                                                                                                                                                                                                                                                                                                                                                                                                                                                                                                                                                                                                                                                                                                                                                                                                                                                                                                                                                                                                                                                                                                                                                                                                                                                     | 4 Designs                   | 4 Designs                   | 4 Designs                   |
| INSULATION1                                                                                                                                                                                                                                                                                                                                                                                                                                                                                                                                                                                                                                                                                                                                                                                                                                                                                                                                                                                                                                                                                                                                                                                                                                                                                                                                                                                                                                                                                                                                                                                                                                                                                                                                                                                                                                                                                                                                                                                                                                                                                                                    |                             | Polystyrene                 | Polystyrene                 |
| R-VALUE <sup>2</sup>                                                                                                                                                                                                                                                                                                                                                                                                                                                                                                                                                                                                                                                                                                                                                                                                                                                                                                                                                                                                                                                                                                                                                                                                                                                                                                                                                                                                                                                                                                                                                                                                                                                                                                                                                                                                                                                                                                                                                                                                                                                                                                           |                             | 6.64                        | 9.05                        |
| DOOR THICKNESS                                                                                                                                                                                                                                                                                                                                                                                                                                                                                                                                                                                                                                                                                                                                                                                                                                                                                                                                                                                                                                                                                                                                                                                                                                                                                                                                                                                                                                                                                                                                                                                                                                                                                                                                                                                                                                                                                                                                                                                                                                                                                                                 | 2" (5.1cm)                  | 2" (5.1cm)                  | 2" (5.1cm)                  |
| STEEL THICKNESS                                                                                                                                                                                                                                                                                                                                                                                                                                                                                                                                                                                                                                                                                                                                                                                                                                                                                                                                                                                                                                                                                                                                                                                                                                                                                                                                                                                                                                                                                                                                                                                                                                                                                                                                                                                                                                                                                                                                                                                                                                                                                                                | 24 ga                       | 24 ga                       | 24/27 ga                    |
| INSULATED GLASS OPTION:                                                                                                                                                                                                                                                                                                                                                                                                                                                                                                                                                                                                                                                                                                                                                                                                                                                                                                                                                                                                                                                                                                                                                                                                                                                                                                                                                                                                                                                                                                                                                                                                                                                                                                                                                                                                                                                                                                                                                                                                                                                                                                        |                             |                             | •                           |
| WIND LOAD <sup>3</sup> AVAILABLE                                                                                                                                                                                                                                                                                                                                                                                                                                                                                                                                                                                                                                                                                                                                                                                                                                                                                                                                                                                                                                                                                                                                                                                                                                                                                                                                                                                                                                                                                                                                                                                                                                                                                                                                                                                                                                                                                                                                                                                                                                                                                               | •                           | •                           | •                           |
| PAINT FINISH WARRANTY <sup>4</sup>                                                                                                                                                                                                                                                                                                                                                                                                                                                                                                                                                                                                                                                                                                                                                                                                                                                                                                                                                                                                                                                                                                                                                                                                                                                                                                                                                                                                                                                                                                                                                                                                                                                                                                                                                                                                                                                                                                                                                                                                                                                                                             | Lifetime                    | Lifetime                    | Lifetime                    |
| WORKMANSHIP/HARDWARE WARRANTY4                                                                                                                                                                                                                                                                                                                                                                                                                                                                                                                                                                                                                                                                                                                                                                                                                                                                                                                                                                                                                                                                                                                                                                                                                                                                                                                                                                                                                                                                                                                                                                                                                                                                                                                                                                                                                                                                                                                                                                                                                                                                                                 | 3 Years                     | 5 Years                     | Lifetime                    |
| The detical and the state of th |                             |                             |                             |