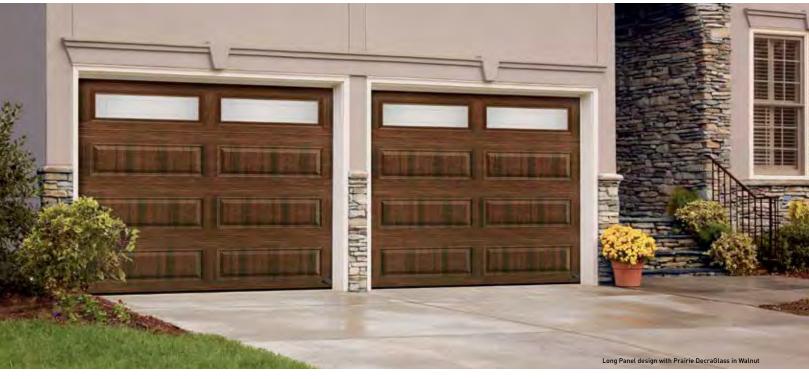

# Amarr Heritage

# Premium Heavy-Gauge Steel Garage Doors



Style and beauty that stand the test of time. Choose from four traditional or carriage house designs to create the steel garage door you always wanted. The Amarr Heritage collection provides a low-maintenance, 2" thick heavy-gauge steel door with a lifetime warranty and designed to reduce the risk of serious finger and hand injuries.

The Amarr Heritage collection – great looks for years to come.





#### PANEL DESIGNS WARRANTY



\*Available in Amarr Heritage HR3000 only





### Construction

Insulated glass available in Clear, Frost and Dark Tint, \$\frac{1}{2}\$

Tempered obscure glass with baked-on ceramic designs.

CHALET (56)

MISSION (71)

TRFLLIS (76)

CHALET (56)

MISSION (71)

TRELLIS (76)

\*Clear glass with printed frost pattern. †Obscure glass with v-groove

03:03:0

-

國國