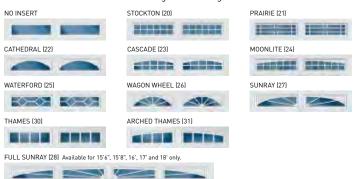

#### SHORT PANEL for traditional designs.

DecraGlass™Windows

SHORT PANEL for traditional designs.

VICTORIAN (54)

AMERICANA (57)

PRAIRIF (72)+

VICTORIAN (54)

AMERICANA (57)

PRAIRIE (72)†

----

---

#### LONG PANEL for traditional and carriage house designs.

RIVIERA (55)\*

HEARTLAND (70)

IARDIN (75)

RIVIERA (55)\*

HEARTI AND (70)

JARDIN (75)

LONG PANEL for traditional and carriage house designs.