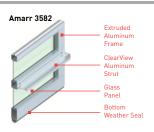

# Aluminum MultiView Doors Amarr<sup>®</sup> 3582

www.amarr.com

Amarr 3582 Aluminum MultiView doors make a unique design statement with the widest single piece of glass that specifications, safety, and reliability standards allow. Constructed of 2" thick extruded aluminum rails and stiles, these doors are built to last. The **ClearView** Aluminum Strut System provides strength and durability without restricting the viewing area. With a wide selection of glass, acrylic and polycarbonate glazing options, in more than two dozen paint and anodize finishes, the Amarr 3582 is a distinctive choice for any building where style and functionality are important.

### Amarr 3582

- MultiView Aluminum door
- 2" thick extruded aluminum rails & stiles
- Tongue and groove section joints provide additional protection against the elements
- Equal glass heights in all sections of a door
- Glass expanses up to 8'2" wide