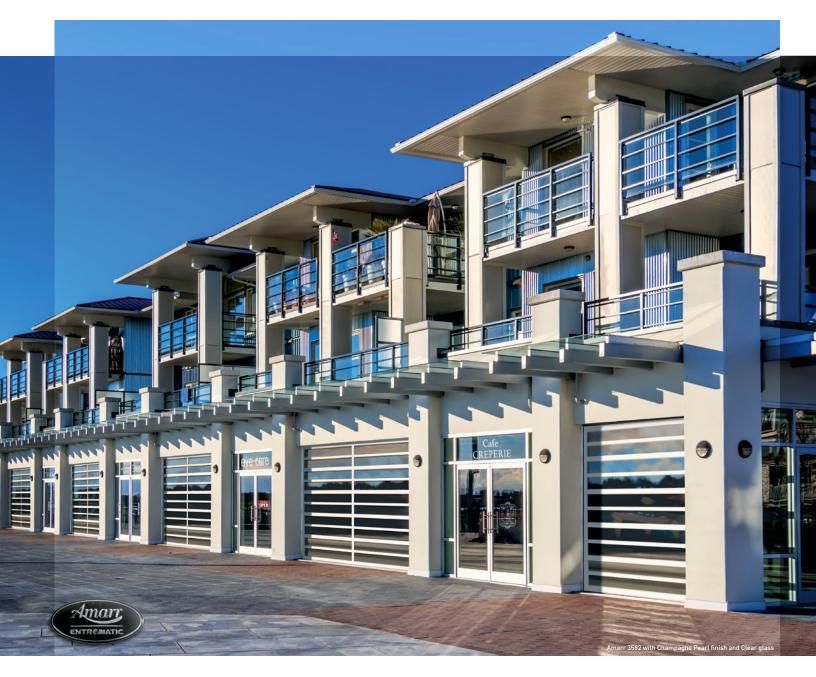

# Aluminum MultiView Doors Amarr<sup>®</sup> 3582

www.amarr.com

Amarr 3582 Aluminum MultiView doors make a unique design statement with the widest single piece of glass that specifications, safety, and reliability standards allow. Constructed of 2" thick extruded aluminum rails and stiles, these doors are built to last. The **ClearView** Aluminum Strut System provides strength and durability without restricting the viewing area. With a wide selection of glass, acrylic and polycarbonate glazing options, in more than two dozen paint and anodize finishes, the Amarr 3582 is a distinctive choice for any building where style and functionality are important.

### Amarr 3582

- MultiView Aluminum door
- 2" thick extruded aluminum rails & stiles
- Tongue and groove section joints provide additional protection against the elements
- Equal glass heights in all sections of a door
- Glass expanses up to 8'2" wide